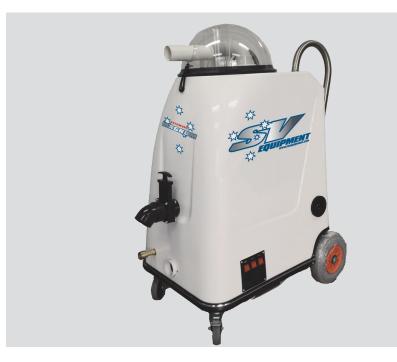

## STEAMVAC Magnum

## **Product Features**

- 220 PSI Diaphragm pump delivering 220 PSI working pressure to cater for upholstery & carpet cleaning
- Twin Multi-Stage 1100 Watt vac motors in conjunction with our exclusive ultra flow air manifold, resulting in superior drying times
- Heavy duty Marine Grade Fibreglass body, 10 year limited warranty
- Heavy Duty aluminium sub frame
- Unique float valve shut off system for waste tank which gives you better capacity and Greater Protection for vacuum motors
- 2 wheel castor system, plus 2 pump up pneumatics for easier manoeuvrability in tight places

## Ergonomically designed handles for ease of use

| Specifications    |                                                               |
|-------------------|---------------------------------------------------------------|
| Vacuum            | 2 x 1100 Watt 2 Stage<br>with genuine wet seal on<br>bearings |
| Pump:             | 220 PSI Diaphragm pump<br>(made in USA)                       |
| Working Pressure: | 220 PSI                                                       |
| Solution:         | 45 Lt                                                         |
| Waste:            | 35 Lt                                                         |
| Wheels:           | 2 x Swivel Casters 2 x Pump<br>Up Pneumatic                   |
| L-W-H             | 700mm, 520mm, 990mm                                           |
| Weight:           | 40kg                                                          |

- Built in muffler system for quieter operation
- Exclusive to SV Equipment, cool air intake system for vac motors, extending vac motor life
- · Rocker type illuminated switches
- Clear perspex dome
- Of course, ALL 100% Australian Made